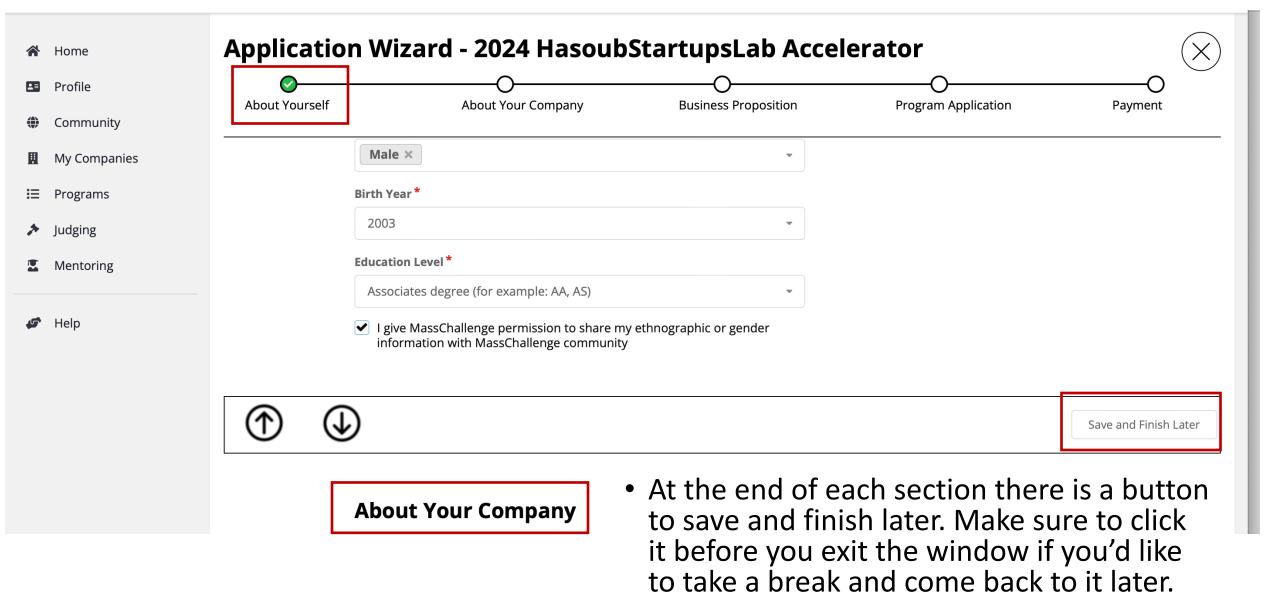

• Log in with your account.

• You have now started your application. Please note: each of the 5 sections you will need to complete is a separate section so please make sure to answer accordingly and stick to the topic. Note the top bar where you can see your progress. MC MASSCHALLENGE Yael 🕶 MC Israel **Application Wizard - 2024 HasoubStartupsLab Accelerator** Home Profile **About Yourself About Your Company Business Proposition Program Application** Payment Community My Companies **∷** Programs **About Yourself** Judging We want to get to know you! Please use this section to share your basic information so we can update you on application updates and the next steps. Finally, we want to know more about you as a person. Your bio information can be used to tell us about your Mentoring interests and expertise. First Nam (\*) Last Name \* Help Helpful info A red star marks mandatory Rosenfeld-Cohen Yael Let's get to know you fields throughout the Email\* application. bobo27012@gmail.com In the Bio field please tell Mobile Phone / SMS / Text \* us about your professional +972 54 211 8721 background, no need to refer to your company at this stage.

Once you've completed a section, the circle on top will turn green and the next section will appear.