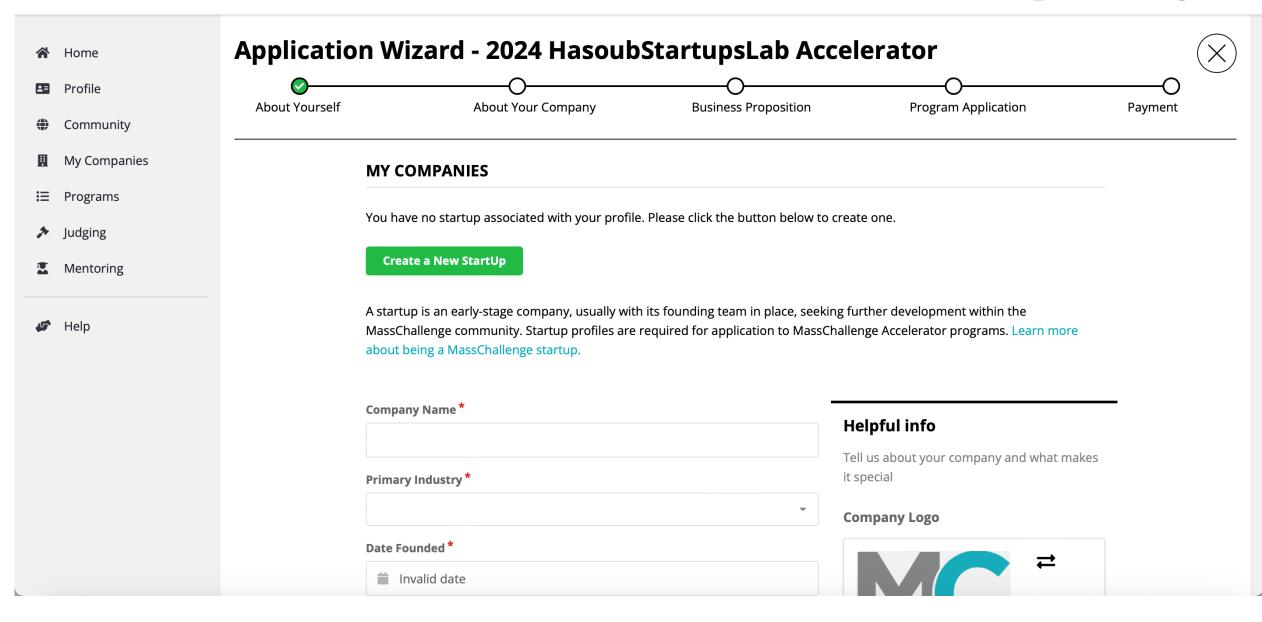

Startup profiles are required for application to MassChallenge Accelerator programs. Select a startup profile from the list below if you already have one otherwise, you can quickly create a new startup to continue your application.

#### **MY COMPANIES**

You have no startup associated with your profile. Please click the button below to create one.

Create a New StartUp

A startup is an early-stage company, usually with its founding team in place, seeking further development within the MassChallenge community. Startup profiles are required for application to MassChallenge Accelerator programs. Learn more about being a MassChallenge startup.

- If this is the first program you are applying to on the MassChallenge platform or you are applying with a new company click Create a New Startup.
- If you are applying with a company you've applied with in the past, it should appear automatically. If it doesn't appear please email us at israel@masschallenge.