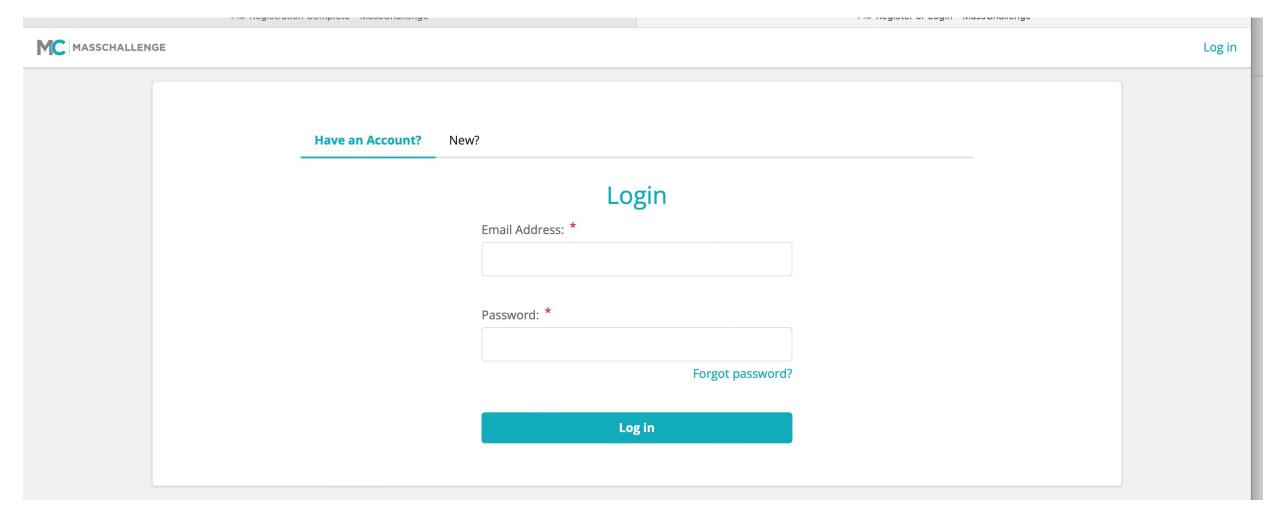

Once you click on it you will arrive at this window:

- If you've already applied to a MassChallenge program in the past, use the same account to apply and continue to slide 9. If you aren't sure what your previous account was, reach out to <a href="masschallenge.org">Israel@masschallenge.org</a>.
- If this is your first application click New?

| Join the                                    | MassChallenge Community                                           |                             |
|---------------------------------------------|-------------------------------------------------------------------|-----------------------------|
| First name *                                | Last name *                                                       |                             |
|                                             |                                                                   |                             |
| Email *                                     | Mobile Phone/SMS/Text *                                           |                             |
| Password *                                  | Retype Password *                                                 |                             |
|                                             |                                                                   |                             |
| Participation                               |                                                                   |                             |
| Select a role that fits your interests righ | ht now. You can change this at any time!*                         |                             |
| I'm interested in applying to a Mas         | ssChallenge Program O I'm interested in advising or evaluating    | ng startups.                |
| Select a program(s) that fits your interest | ests right now. You can change this at any time!*                 |                             |
| 2023 Switzerland Accelerator: In            | dustry Agnostic.   Program Dates: June 26 - October 27, 2023      | Applications Open Now Learn |
| 2024 HasoubStartupsLab Acceler              | rator.   Program Dates: December 17 - March 03, 2024 Application  | ons Open Now                |
| 2023 U.S. Alumni Awards.   Prog             | gram Dates: December 18 - December 24, 2023 Applications Open N   | low                         |
| 2024 MassChallenge FinTech.                 | Program Dates: February 13 - June 13, 2024 Applications Open Now  |                             |
| 2024 Israel Accelerator: Industry           | Agnostic.   Program Dates: February 28 - July 01, 2024   Applicat | ione Onen Nevember 04, 2022 |

• Make sure to mark that you are intrested in applying to a MassChallenge Program and that you are intrested in the 2024 HasoubStartupsLab Accelerator.

- You must mark the last 2 boxes to continue the process of opening your profile.
- Click on Join Now one you've finished.