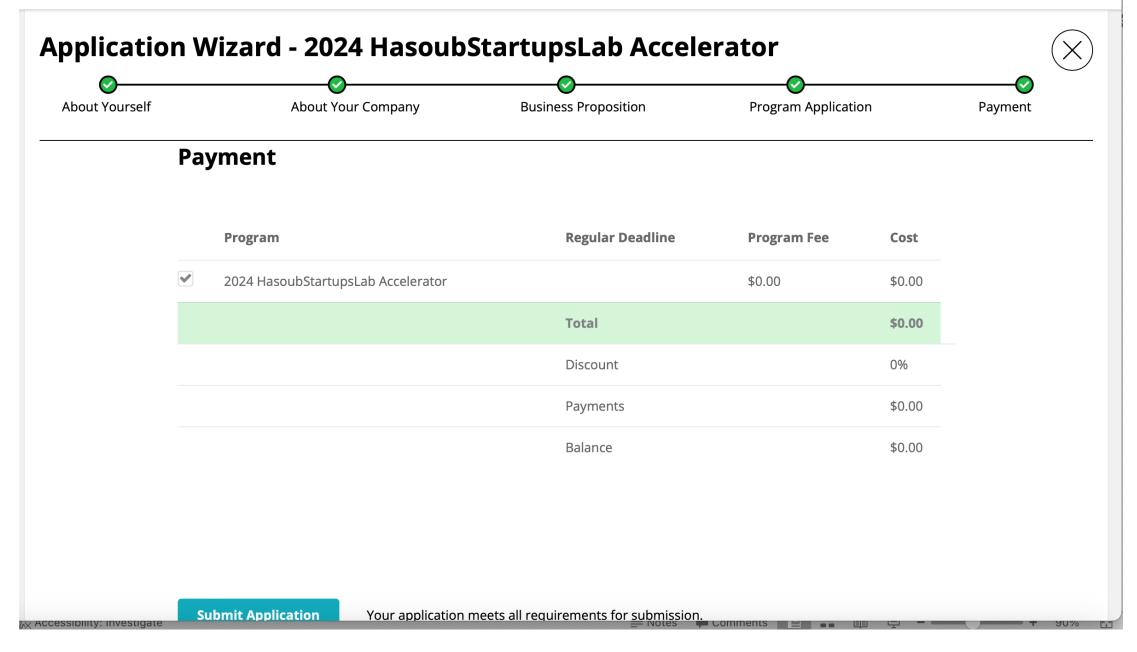

Content limited to 500 characters, remaining: 500.

Save and Finish Later

Don't forget to click Submit Application once you've finished!