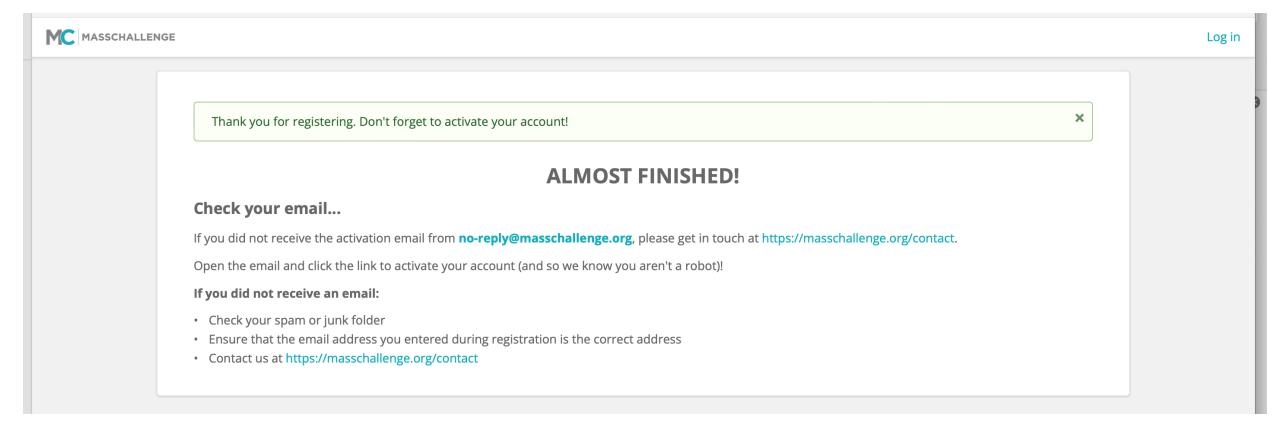

- An email has been sent to the email account you listed on your profile to activate your account.
- Go into your email account to activiate your MC Account. Make sure to check your spam and other folders as well for the email.