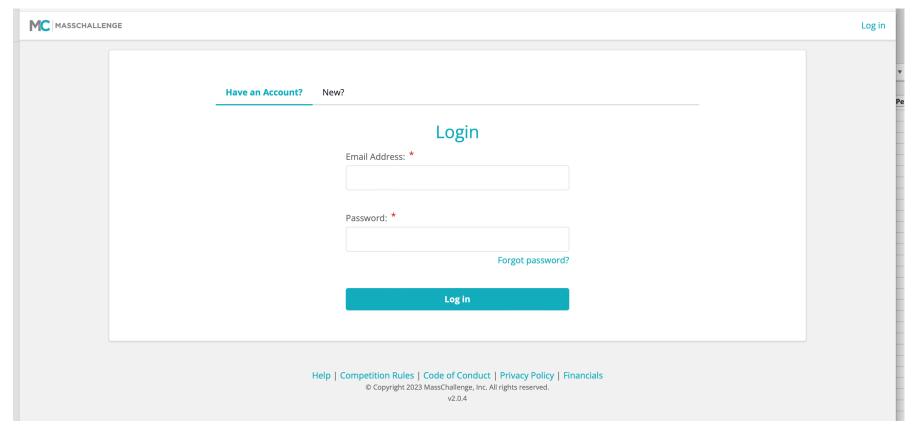

Once you click on it you will arrive at this window:

- If you've already applied to a MassChallenge program in the past, use the same account to apply and continue to slide 9. If you aren't sure what your previous account was, reach out to <a href="masschallenge.org">Israel@masschallenge.org</a>.
- If this is your first application click New?