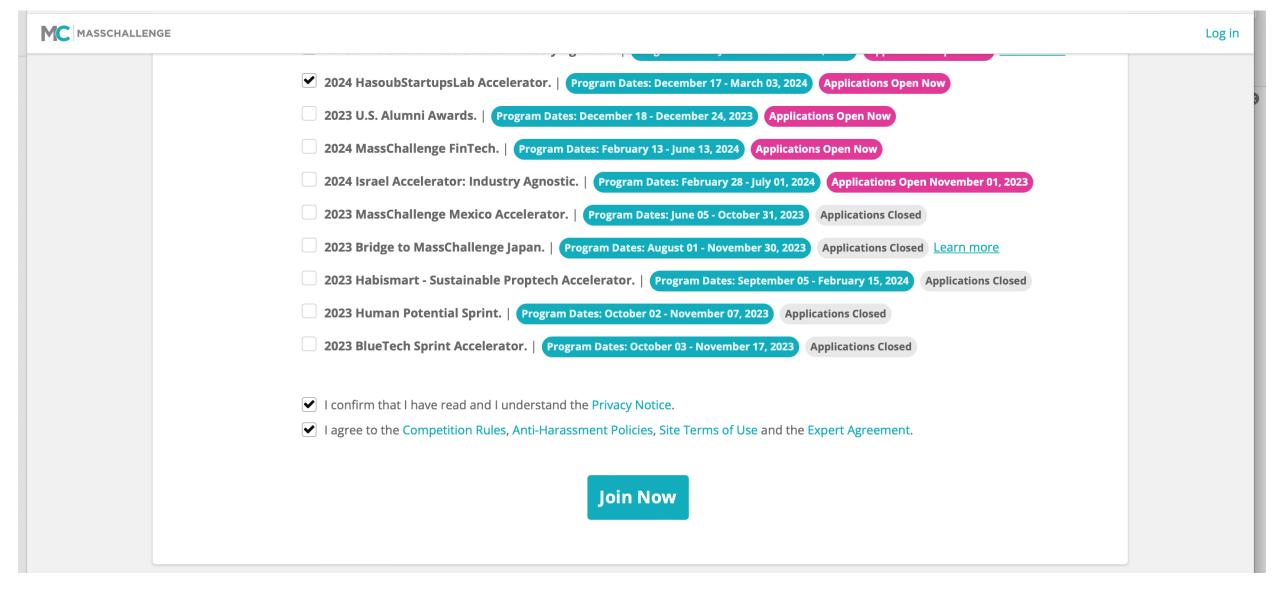

| Join the                                    | MassChallenge Community                                           |                             |
|---------------------------------------------|-------------------------------------------------------------------|-----------------------------|
| First name *                                | Last name *                                                       |                             |
|                                             |                                                                   |                             |
| Email *                                     | Mobile Phone/SMS/Text *                                           |                             |
| Password *                                  | Retype Password *                                                 |                             |
|                                             |                                                                   |                             |
| Participation                               |                                                                   |                             |
| Select a role that fits your interests righ | ht now. You can change this at any time!*                         |                             |
| I'm interested in applying to a Mas         | ssChallenge Program O I'm interested in advising or evaluating    | ng startups.                |
| Select a program(s) that fits your interest | ests right now. You can change this at any time!*                 |                             |
| 2023 Switzerland Accelerator: In            | dustry Agnostic.   Program Dates: June 26 - October 27, 2023      | Applications Open Now Learn |
| 2024 HasoubStartupsLab Acceler              | rator.   Program Dates: December 17 - March 03, 2024 Application  | ons Open Now                |
| 2023 U.S. Alumni Awards.   Prog             | gram Dates: December 18 - December 24, 2023 Applications Open N   | low                         |
| 2024 MassChallenge FinTech.                 | Program Dates: February 13 - June 13, 2024 Applications Open Now  |                             |
| 2024 Israel Accelerator: Industry           | Agnostic.   Program Dates: February 28 - July 01, 2024   Applicat | ione Onen Nevember 04, 2022 |

• Make sure to mark that you are intrested in applying to a MassChallenge Program and that you are intrested in the 2024 HasoubStartupsLab Accelerator.

- You must mark the last 2 boxes to continue the process of opening your profile.
- Click on Join Now one you've finished.